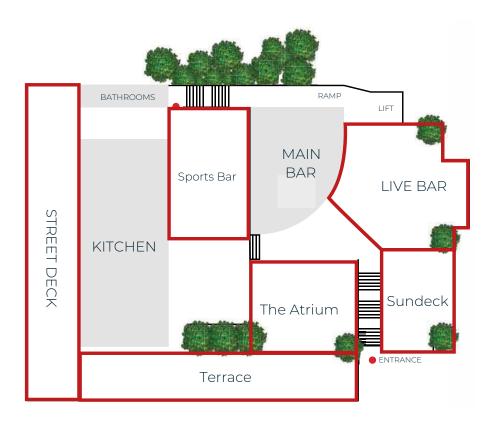

T DECK

Overlooking the hustle and bustle of South Bank's Plaza, this long balcony runs the width of the venue while sporting a laid-back feel. Stay fresh in the open-air space, while you celebrate any occasion from an intimate gathering to a corporate event.

#### **FEATURES:**

Semi-private
Spectacular views
Open air
Toilets
Elevator access







# FULL VENUE (EXCLUSIVE)

The ultimate function space.

Why not book the only beach front venue in Brisbane's South Bank exclusively for you and your guests. Utilise all seven individual function spaces to accommodate your seated or cocktail function. Enjoy every aspect of the open air venue and take advantage of those spectacular water front views coupled with lush greenery and extensive gardens.





### FLOOR PLAN

• • •

#### GROUND LEVEL



#### RIVER ROOM



### LOCATION



#### **PUBLIC TRANSPORT**

South Bank Train Station, South Brisbane Train Station, South Bank Busway

#### **CAR PARKING**

#### South Bank Parklands Car Park

Little Stanley St, South Brisbane QLD 4101 (approximately 2 minute walking distance)

#### **SW1 Secure Car Park**

32 Cordelia St, South Brisbane QLD 4101 (approximately 10 minute walking distance)

#### **Performing Arts Centre Car Park**

8 Melbourne St, South Brisbane QLD 4101 (approximately 8 minute walking distance) **Brisbane Convention & Exhibition Centre** Glenelg St, South Brisbane QLD 4101 (approximately 7 minute walking distance)

### SEATED MENU

#### **ENTRÉE**

Kataifi Wrapped Prawns
Peking Duck Bao Bun
Potato Spun Vegetable balls [GF & Vegan]
Pumpkin and Sage Ravioli with Pulled B