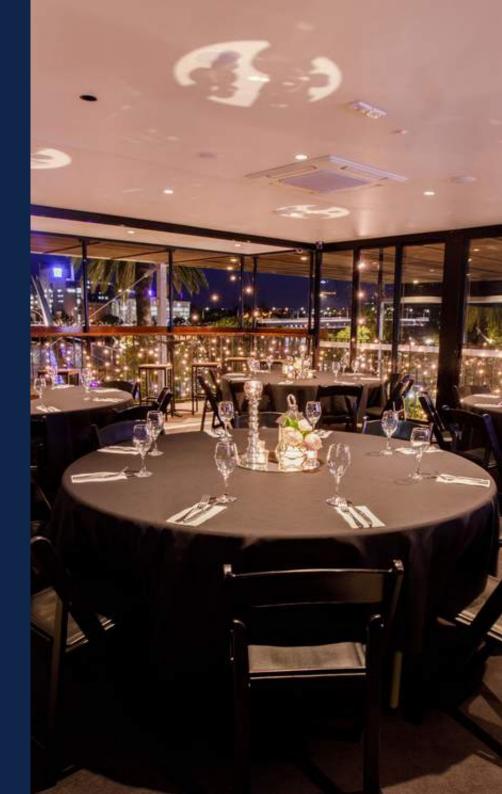

### RIVER ROOM

Take advantage of our incredible city and river views in our signature function space, the River Room. With sliding doors that open up to two large covered balconies bringing the outdoors in, it offers the full South Bank experience. Complete with a private bar staffed by our friendly and experience team, private bathrooms, in-house audio visual equipment and surrounded by enchanting fairy lights, the River Room is the perfect premiere space for your next event.