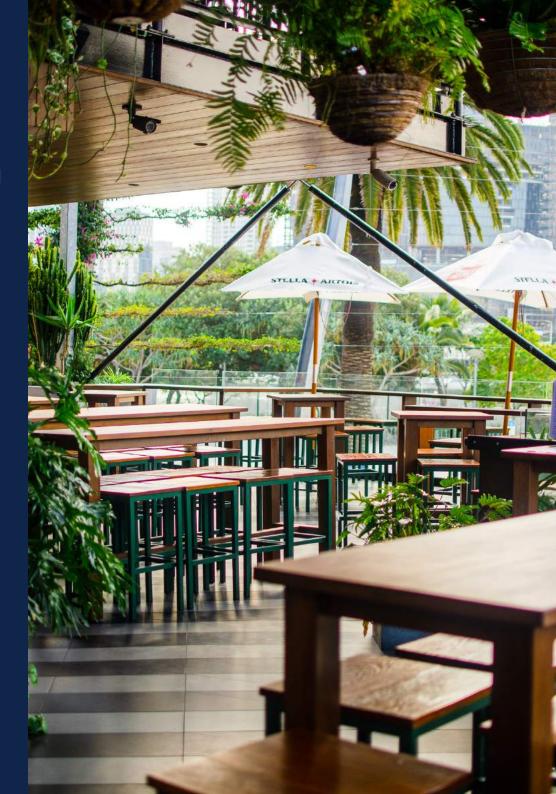

### THE ATRIUM

Take a walk on the wide side by hosting your event in the enchanting Atrium, complete with stunning vertical plant walls, hanging baskets and an abundance of greenery.

Enjoy the panoramic views of South Bank in this

#### FEATURES:

stunning yet casual setting.

Direct access to the main bar
Stunning garden surrounds
Spectacular views
Open air
Toilets
Elevator access