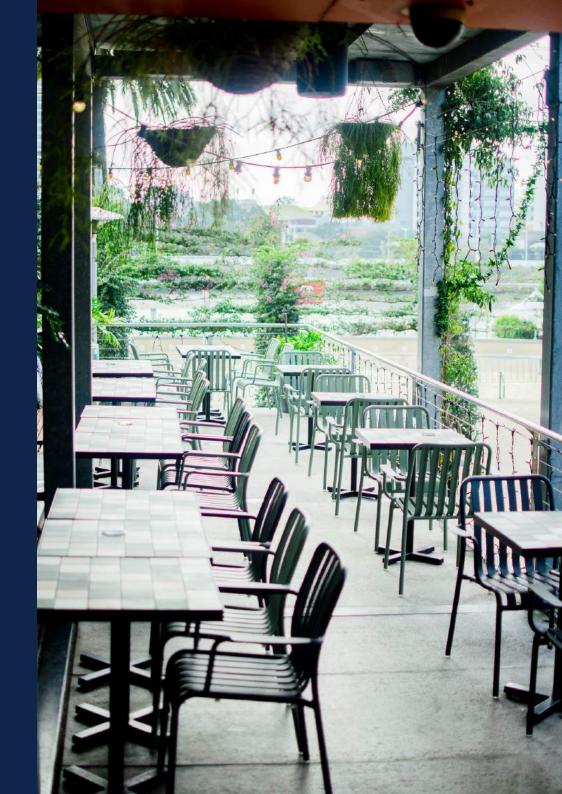

### THE TERRACE

The Terrace may be up high, but it still retains the bustling vibe of the streets below. This long balcony offers great views over South Bank, so your guests will be absorbed in the surrounding atmosphere from start to finish.

#### **FEATURES**:

Semi-private
Beach front
Spectacular views
Open air
Toilets
Elevator access

### THE STREET DECK

Overlooking the hustle and bustle of South Bank's Plaza, this long balcony runs the width of the venue while sporting a laid-back feel. Stay fresh in the open-air space, while you celebrate any occasion from an intimate gathering to a corporate event.

#### **FEATURES:**

Semi-private
Spectacular views
Open air
Toilets
Elevator access