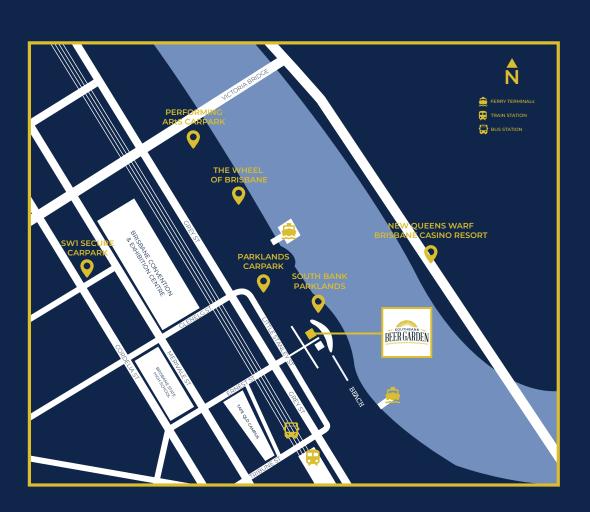

### LOCATION

#### **PUBLIC TRANSPORT**

South Bank Train Station, South Brisbane Train Station, South Bank Busway

#### **CAR PARKING**

#### South Bank Parklands Car Park

Little Stanley St, South Brisbane QLD 4101 (approximately 2 minute walking distance)

#### **SW1 Secure Car Park**

32 Cordelia St, South Brisbane QLD 4101 (approximately 10 minute walking distance)

#### **Performing Arts Centre Car Park**

8 Melbourne St, South Brisbane QLD 4101 (approximately 8 minute walking distance) **Brisbane Convention & Exhibition Centre** Glenelg St, South Brisbane QLD 4101 (approximately 7 minute walking distance)