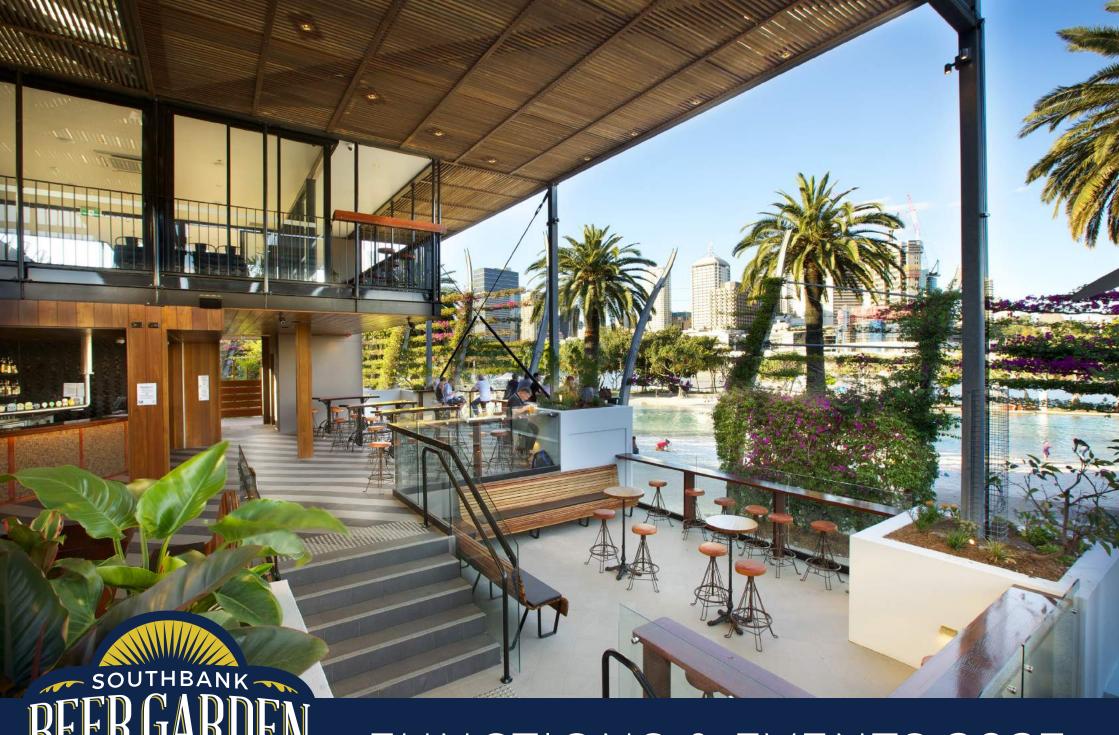

### AN EVENT TO REMEMBER

• • •

What's better than a 180-degree view of the Brisbane River and South Bank Beach? If you ask us, nothing. That's why we've created Southbank Beer Garden, a premium venue that also offers functions & events with a difference.

With seven unique function spaces to choose from, there's something for everyone and every event. With open plan spaces offering fresh, summer vibes all year round, your event can be catered with icy cold beverages and mouth-watering bites to suit any need. Our friendly and experienced team will ensure that no matter the occasion, your function will be an event to remember.