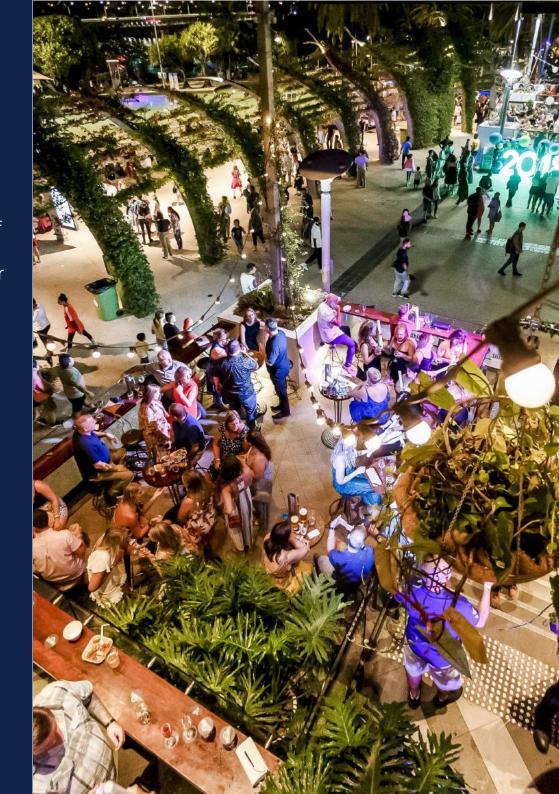

### AN EVENT TO REMEMBER

• • •

What's better than a 180-degree view of the Brisbane River and South Bank Beach? If you ask us, nothing. That's why we've created Southbank Beer Garden, a premium venue that also offers functions & events with a difference.

With seven unique function spaces to choose from, there's something for everyone and every event. With open plan spaces offering fresh, summer vibes all year round, your event can be catered with icy cold beverages and mouth-watering bites to suit any need. Our friendly and experienced team will ensure that no matter the occasion, your function will be an event to remember.

# FULL VENUE (EXCLUSIVE)

The ultimate function space.

Why not book the only beach front venue in Brisbane's South Bank exclusively for you and your guests. Utilise all seven individual function spaces to accommodate your seated or cocktail function. Enjoy every aspect of the open air venue and take advantage of those spectacular water front views coupled with lush greenery and extensive gardens.