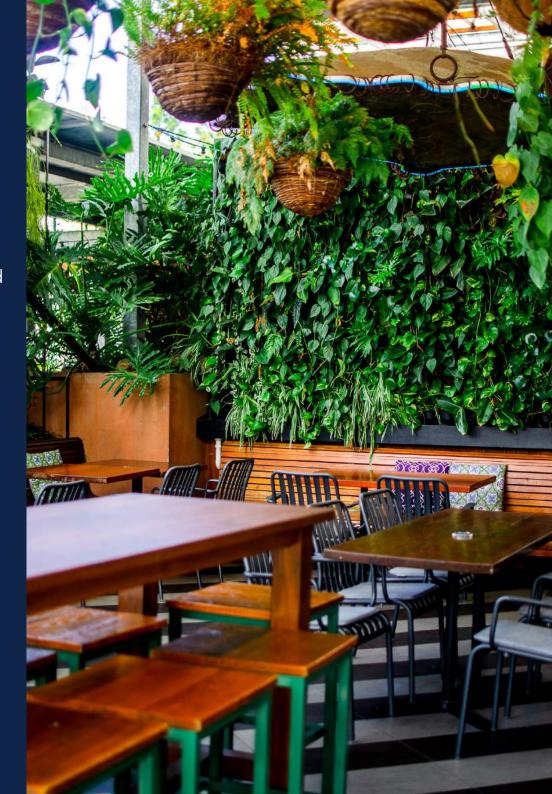

### THE ATRIUM

Take a walk on the wide side by hosting your event in the enchanting Atrium, complete with stunning vertical plant walls, hanging baskets and an abundance of greenery.

Enjoy the panoramic views of South Bank in this

#### FEATURES:

stunning yet casual setting.

Direct access to the main bar
Stunning garden surrounds
Spectacular views
Open air
Toilets
Elevator access