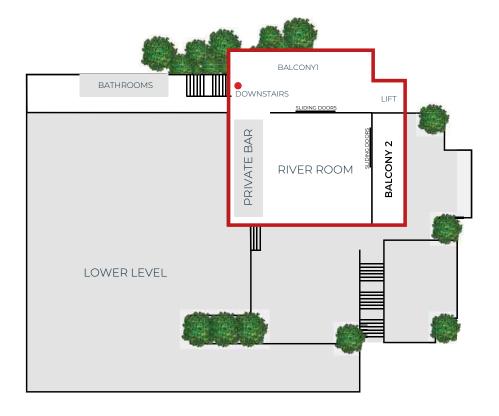

### FLOOR PLAN

• • •

#### RIVER ROOM

### RIVER ROOM

Take advantage of our incredible city and river views in our signature function space, the River Room. With sliding doors that open up to two large covered balconies bringing the outdoors in, it offers the full South Bank experience. Complete with a private bar staffed by our friendly and experience team, private bathrooms, in-house audio visual equipment and surrounded by enchanting fairy lights, the River Room is the perfect premiere space for your next event.