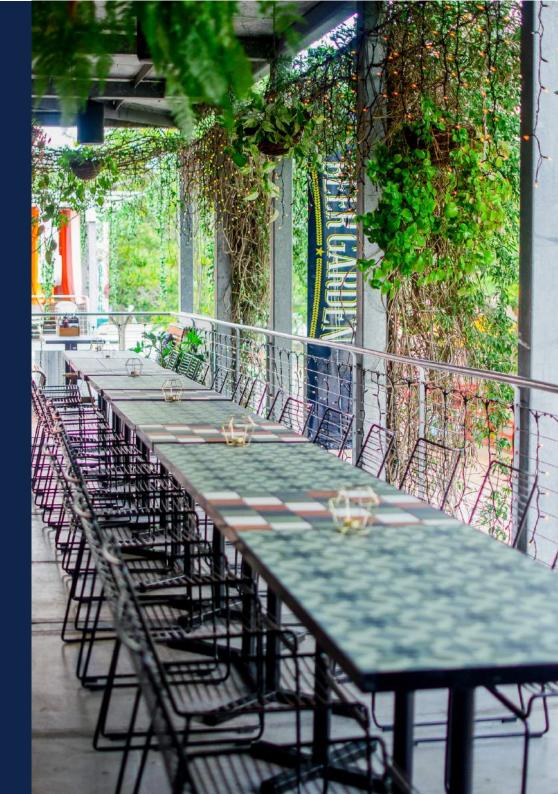

### THE SUNDECK

You can never go wrong with the beer garden! Enjoy the lower deck area on the ground level of our venue, overlooking Streets Beach, Brisbane River and the CBD. A sprawling outdoor, open air area with market umbrellas, funky furniture and separation from the general public, this area's perfect for almost any occasion.

#### **FEATURES**:

Semi-private
Beach front
Spectacular views
Open Air
Toilets

\*Not wheelchair accessible.